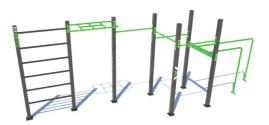

#### **STREET WORKOUT**

The symbol of a healthy lifestyle and the returning of people to public space. Thanks to the patented modular system, you can expand our sets endlessly.

WO SERIES ALL-METAL DESIGN No mechanical parts, high resistance and great price to performance ratio.

### **COLMEX STREET WORKOUT**

- ► All-metal construction
- Modular system
- Elements in stock
- ► We recommend a combination
- ► We design 2D, 3D visualization
- ► In colors of your choice

## All-metal workout structure

We are one of the biggest Czech producers of workout playgrounds in the Czech Republic.

Our patented and certified modular system of workout structure can be assembled from 50 elements and accessories. We can design the set for you and send you our 3D visualization. We can also recommend a suitable landing surface. The set can be placed in a park, on sports grounds or in an inner courtyard of a building block.