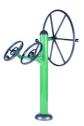

CE 05 ELLIPTICAL TRAINER **single** 1020 x 540 x 1750 mm

CE 07s AIR WALKER **single** 1330 x 530 x 1320 mm

CE 10 PARALLEL BARS 1650 x 560 x 1350 mm

CE 08 RIDER 1190 x 580 x 1150 mm

CE 1119 CHEST PRESS AND PULL DOWN TRAINER 1700 x 700 x 1700 mm