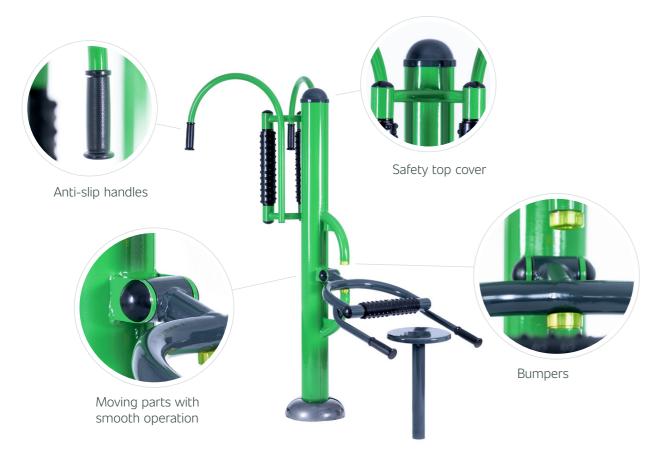

### COLMEX ALL-METAL FITNESS EQUIPMENT - XC SERIES

- ► Colors in harmony with nature
- ► Solid metal construction
- ► Safe and design parts
- ► For use in city parks, forests and residential areas
- Everything in stock, you can build a playground tomorrow!

## Outdoor exercise in harmony with nature

All-metal design in a color combination that evokes nature and harmony. The outdoor gym in a combination of green and dark gray underlines the natural environment of the parks and brightens up the residential areas with subtle color tones.