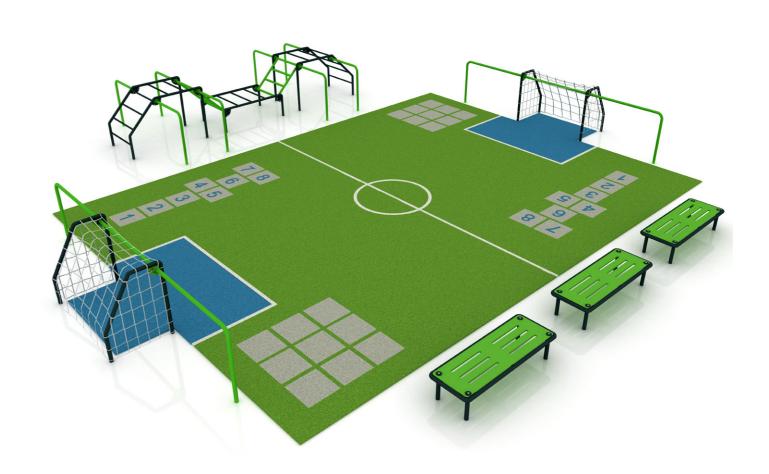

# Your New Sports Ground

We will sensitively set your new sports ground in the landscape or adapt it to your ideas and colors of your design. A playground in tones of green and dark grey will enhance the natural setting of the park and add natural tones to the residential areas. When building places that bring joy, we think about all generations, hobbies and sports.

From our broad portfolio, we can design a sports venue that will appeal to children and people with limited mobility, fans of bodyweight exercise, as well as weight training enthusiasts, parkour athletes and agility enthusiasts. A complex and generous sports ground with the possibility of resting can be united, for example, by the choice of suitable surface. The surface made of moulded rubber can be colour-matched to the sports ground environment.

# **Our Portfolio**

is rich in products and materials with something for everyone! Fitpark in all-stainless steel and timeless design will tastefully decorate city districts, parks, residential areas and private residences. The all-metal design in green and dark grey gives the entire fitpark a natural look. The stainless steel with teak lining is the right choice in modern city districts and private gardens, and will tastefully enhance residences and outdoor offices. Acacia with stainless steel gets sports grounds in tune with nature. Solar furnishings or a photovoltaic gazebo ensure the energy self-sufficiency of the entire space.