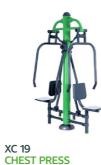

XC 12 BIKE 1270 x 600 x 860 mm

XC 15 CHESS DESK 1450 x 1450 x 850 mm

XC 1119 CHEST PRESS AND PULL DOWN TRAINER 1700 x 700 x 1700 mm

XC 29 PULL-UP STAND 1075 x 1210 x 2270 mm

**COLMEXX** we build places that bring happiness, health and energy