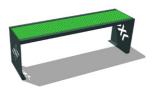

### **SBI 101 SMART SOLAR BENCH**

TECHNICAL DETAILS\* Material: all-metal Dimensions (LxWxH): 1606x506x500 mm Weight: 95 kg Solar panel: 90W Voltage: 12V Battery capacity: 55Ah USB charging ports: 4 Wireless charging: 2 Optional LED strip light: white **Optional Wi-Fi router** 

### **BSW WITHOUT BACKREST**

TECHNICAL DETAILS\*: Material: 304 stainlees steel with wood Dimensions (LxWxH): 1600x420x500 mm Weight: 32kg

TECHNICAL DETAILS\*: SEE LEAFLET SOLAR

Material: 304 stainlees steel with wood Dimensions (LxWxH): 1600x420x500 mm Weight: 32kg