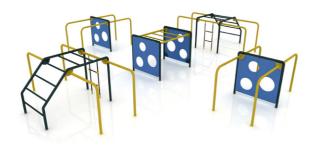

### **COLMEX STREET WORKOUT**

- ► All-metal construction
- Modular system
- Elements in stock
- ► We recommend a combination
- ► We design 2D, 3D visualization
- ► In colors of your choice

## All-metal workout structure

We are one of the biggest Czech producers of workout playgrounds in the Czech Republic.

Our patented and certified modular system of workout structure can be assembled from 50 elements and accessories. We can design the set for you and send you our 3D visualization. We can also recommend a suitable landing surface. The set can be placed in a park, on sports grounds or in an inner courtyard of a building block.

### Street workout sets

WO 0101 CALIFORNIA 8200 x 4900 x 2700 mm

WO 0201 **FLORIDA** 4650 x 4550 x 2700 mm

WO 0401 IDAHO 7090 x 1290 x 2700 mm

WO 0301 **KENTUCKY XS** 4090 x 1290 x 2700 mm

9370 x 5960 x 3000 mm