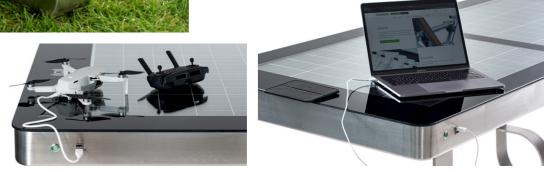

### That feeling when you're standing on the street with a dead phone A solar bench with a phone charger and Wi-Fi connection is useful.

### ...could charge his phone!

Kudos to the people who thought of putting a solar bench right here - with a phone charger and even, and this was especially nice given its nearly depleted data package, free Wi-Fi. This was the best thing that could have happened at that precarious moment.

When a solar bench is installed in the right place in a town or village, it becomes a really useful feature. It charges phones and tablets - via USB slots or wirelessly by induction, so passers-by don't even need their own cable. The bench can also cover its surroundings with a Wi-Fi signal. And it can even create supplementary lighting or collect data on air quality and emissions. So how to choose a suitable place?

In principle, you can place the solar bench anywhere. It is energy self-sufficient and does not need any power lines from the ground. And even the sun's rays don't have to hit its surface every day. The solar panels are so powerful and the batteries have such a capacity that the bench will charge your phone even after five cloudy days. So it works all the time - even in winter.