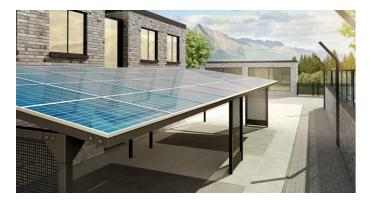

## Photovoltaics? But what if the roof cannot withstand that much weight?

What kind of energy independence is it if a forty-year-old roof can't bear the weight of photovoltaics. Such an independence will then become more expensive. Not to mention safety. Have you thought about it this way?

No, no. Sorry. We did not want to discourage you from getting the photovoltaic power plant. Not at all. On the contrary - today, energy self-sufficiency is a necessity. Especially for municipal infrastructure, which has to work no matter what happens. Actually, we just want to show you what other possibilities you get when you lower your eyes - when you stop looking only at roofs with thoughts "how (for God's sake!) can I get a static survey - when you look at the whole issue outside the established paradigm: photovoltaics = roof. So lower your eyes - and imagine a photovoltaic gazebo.

A shelter with a proper steel construction, like you know from workout fields. A structure that will not bend to any element - natural or human. A structure that can be anchored to any existing surface without much intervention and can be easily dismantled and the whole gazebo moved wherever you want within half a day.

Such a photovoltaic gazebo is suitable for those places in the city or village where there is a lot of traffic during the day and where the generated energy is consumed straight away without being stored.