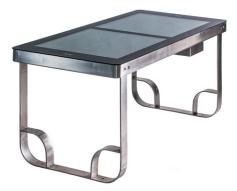

### **SBI 101 SMART SOLAR BENCH**

TECHNICAL DETAILS\* Material: all-metal Dimensions (LxWxH): 1606x506x500 mm Weight: 95 kg Solar panel: 90W Voltage: 12V Battery capacity: 55Ah USB charging ports: 4 Wireless charging: 2 Optional LED strip light: white **Optional Wi-Fi router** 

### SOLAR BENCH

### SBI 201

TECHNICAL DETAILS\*: Material: 304 stainless steel Dimensions (LxWxH): 1606x506x500 mm Weight: 100 kg Solar panel: 90W Voltage: 12V Battery capacity: 55Ah USB charging ports: 4 Wireless charging: 2 Optional LED strip light: white Optional Wi-Fi router