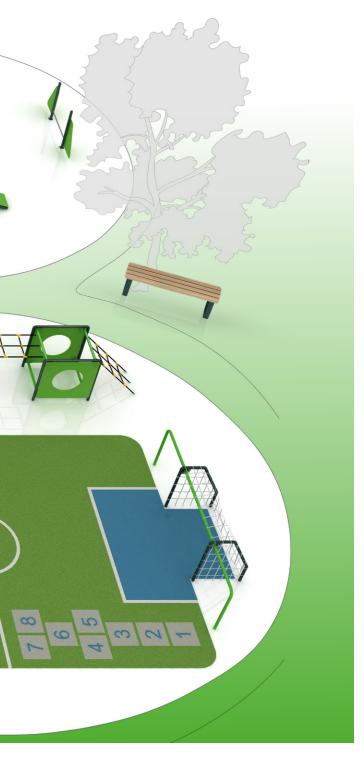

# Your New Sports Ground

We will sensitively set your new sports ground in the landscape or adapt it to your ideas and colors of your design. A playground in tones of green and dark grey will enhance the natural setting of the park and add natural tones to the residential areas. When building places that bring joy, we think about all generations, hobbies and sports.

From our broad portfolio, we can design a sports venue that will appeal to children and people with limited mobility, fans of bodyweight exercise, as well as weight training enthusiasts, parkour athletes and agility enthusiasts. A complex and generous sports ground with the possibility of resting can be united, for example, by the choice of suitable surface. The surface made of moulded rubber can be colour-matched to the sports ground environment.

# **Our Portfolio**

is rich in products and materials with something for everyone! Fitpark in all-stainless steel and timeless design will tastefully decorate city districts, parks, residential areas and private residences. The all-metal design in green and dark grey gives the entire fitpark a natural look. The stainless steel with teak lining is the right choice in modern city districts and private gardens, and will tastefully enhance residences and outdoor offices. Acacia with stainless steel gets sports grounds in tune with nature. Solar furnishings or a photovoltaic gazebo ensure the energy self-sufficiency of the entire space.