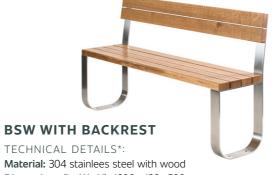

### **BSW WITHOUT BACKREST**

TECHNICAL DETAILS\*: Material: 304 stainlees steel with wood Dimensions (LxWxH): 1600x420x500 mm Weight: 32kg

TECHNICAL DETAILS\*: SEE LEAFLET SOLAR

Material: 304 stainlees steel with wood Dimensions (LxWxH): 1600x420x500 mm Weight: 32kg