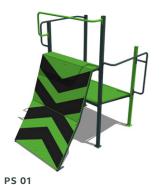

PS 04 PARKOUR SET MIDDLE 5 973 x 5 927 x 3 000 mm

PARKOUR SET SINGLERAID RAMP 2 426 x 1 961 x 2 500 mm

PB 02

2 048 x 448 x 1 024 mm

PARKOUR SET STAR 10 040 x 7 555 x 3 000 mm

PARKOUR SET LINE 4 393 x 250 x 2 500 mm