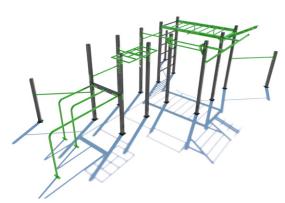

## All-metal workout structure

We are one of the biggest Czech producers of workout playgrounds in the Czech Republic.

Our patented and certified modular system of workout structure can be assembled from 50 elements and accessories. We can design the set for you and send you our 3D visualization. We can also recommend a suitable landing surface. The set can be placed in a park, on sports grounds or in an inner courtyard of a building block.

Workout elements

Our offer includes up to 50 elements. in the menu. You can find all the elements on our website www.colmex.eu

WO 2502 **BRIDGE II** 2490 x 1290 x 2500 mm

WO 2001 POLE DANCE 2400 x 90 x 3000 mm