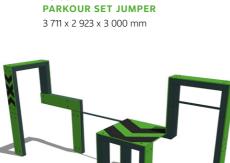

PS 04 PARKOUR SET MIDDLE 5 973 x 5 927 x 3 000 mm

PARKOUR SET SINGLERAID RAMP 2 426 x 1 961 x 2 500 mm

PB 02

2 048 x 448 x 1 024 mm

PARKOUR SET STAR 10 040 x 7 555 x 3 000 mm

PARKOUR SET LINE 4 393 x 250 x 2 500 mm