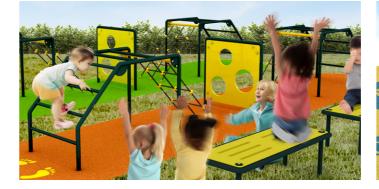

### MULTIFUNCTIONAL CHILDREN'S PLAYGROUND

- Modular kit system
- Development of coordination, flexibility and strength
- Exercise while playing for children rom 3 years of age
- ► Immediate delivery from a verified supplier

# Outdoor children's workout for children to move and play

Modern playgrounds think about the importance of developing motor skills, movement and strength. Workout is intended for children from 3 years of age, belongs to schools and kindergartens, public sports fields and playgrounds as a supplement to game sets to support children's physical activities.

### FOR PLAY AND MOVE

With a suitable combination of elements, you can ensure a purposeful experience for playing and exercising at the same time. Choose from our offer of 20 typical sets, or discuss others with us customized solutions. You can find all children's workout elements and game sets on our website www.colmex.cz