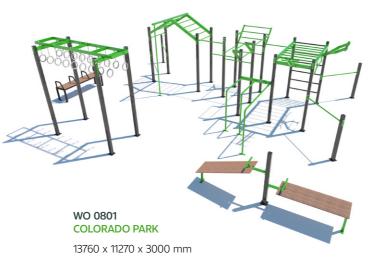

### Street workout sets

WO 0101 CALIFORNIA 8200 x 4900 x 2700 mm

WO 0201 **FLORIDA** 4650 x 4550 x 2700 mm

WO 0401 IDAHO 7090 x 1290 x 2700 mm

WO 0301 **KENTUCKY XS** 4090 x 1290 x 2700 mm

9370 x 5960 x 3000 mm