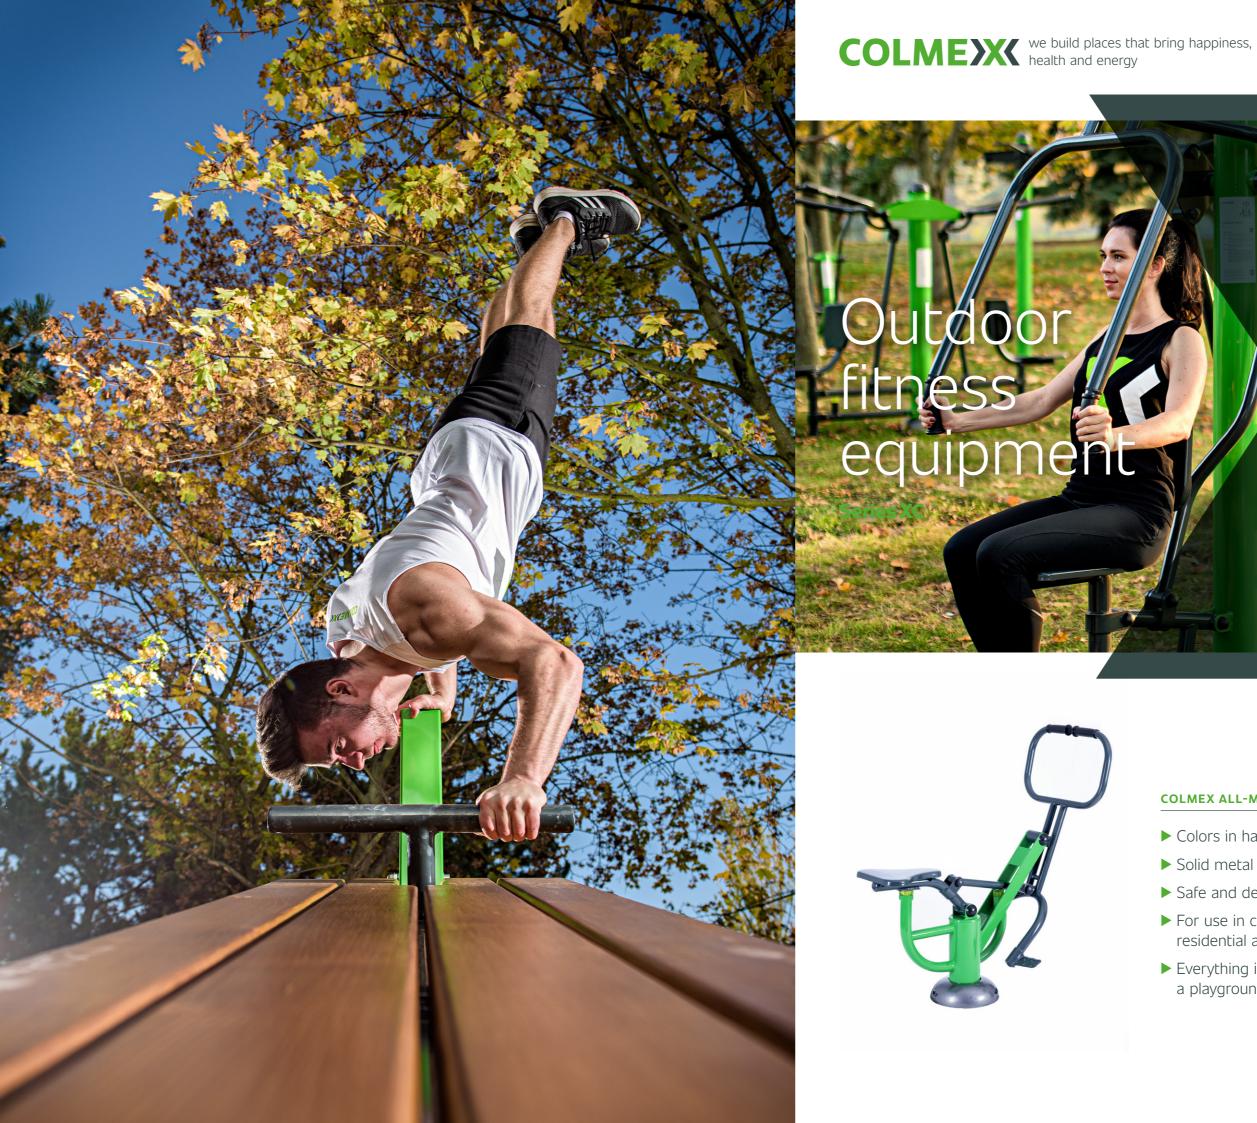

### **FITNESS EQUIPMENT**

Everyday training for everyone. All ages and sizes: men, women, moms, teenagers, seniors, you name it.

And all they need is just the weight of their own body.

XC SERIES ALL-METAL DESIGN

### COLMEX ALL-METAL FITNESS EQUIPMENT - XC SERIES

- ► Colors in harmony with nature
- ► Solid metal construction
- ► Safe and design parts
- ► For use in city parks, forests and residential areas
- Everything in stock, you can build a playground tomorrow!

## Outdoor exercise in harmony with nature

All-metal design in a color combination that evokes nature and harmony. The outdoor gym in a combination of green and dark gray underlines the natural environment of the parks and brightens up the residential areas with subtle color tones.