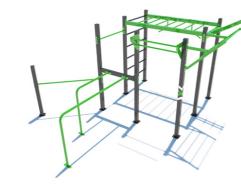

#### **STREET WORKOUT**

The symbol of a healthy lifestyle and the returning of people to public space. Thanks to the patented modular system, you can expand our sets endlessly.

WO SERIES ALL-METAL DESIGN No mechanical parts, high resistance and great price to performance ratio.

### **COLMEX STREET WORKOUT**

- ► All-metal construction
- Modular system
- Elements in stock
- ► We recommend a combination
- ► We design 2D, 3D visualization
- ► In colors of your choice

## All-metal workout structure

We are one of the biggest Czech producers of workout playgrounds in the Czech Republic.

Our patented and certified modular system of workout structure can be assembled from 50 elements and accessories. We can design the set for you and send you our 3D visualization. We can also recommend a suitable landing surface. The set can be placed in a park, on sports grounds or in an inner courtyard of a building block.