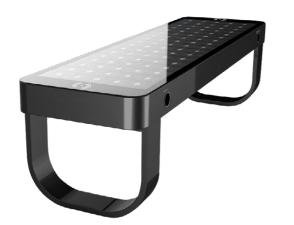

### SOLAR

Functional solar furniture that you must have. Functional equipment on which you can charge not only mobile devices.

SBI 201 STAINLESS STEEL DESIGN Wherever you place it. Recharge your batteries with us! Not just your body batteries!.

### **SBI 101 SMART SOLAR BENCH**

TECHNICAL DETAILS\* Material: all-metal Dimensions (LxWxH): 1606x506x500 mm Weight: 95 kg Solar panel: 90W Voltage: 12V Battery capacity: 55Ah USB charging ports: 4 Wireless charging: 2 Optional LED strip light: white **Optional Wi-Fi router** 