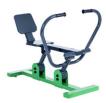

XC 07 AIR WALKER 1075 x 535 x 1390 mm

XC 11 PULL DOWN TRAINER 2100 x 750 x 1693 mm

XC 14 SIT-UP BOARD

XC 0103 TAI-CHI WITH ROTATING WHEEL 2100 x 750 x 1693 mm

XC 27 ROWER 1470 x 840 x 800 mm

XC 08 RIDER 1060 x 600 x 1160 mm