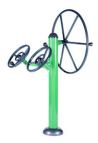

CE 03s

CE 06d

double

WAIST TWISTER

1810 x 540 x 1330 mm

**ROTATING WHEEL** 

980 x 450 1740 mm

### Equipment from our production:

Material: Stainless steel AISI 304 (AISI 316 optional but expensive)

CE 0103 TAI-CHI WITH ROTATING WHEEL 1074 x 822 x 1737 mm

CE 04s

LEG PRESS

MASSAGER 1500 x 842 1740 mm