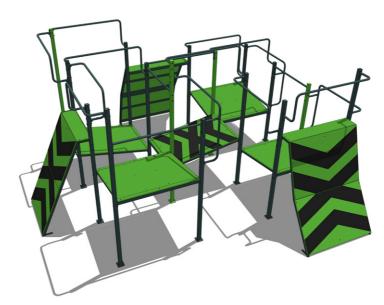

### **COLMEX PARKOUR PROJECTS**

- Timeless design
- Modular system
- **Solid metal construction** with HDPE plates
- Designed by active street parkourists
- ► Fun, safe and adrenaline filled freerunning

### Parkour playgrounds that bring happiness

Colmex Parkour consists of unique design all-metal segments and HDPE plates. The result created in collaboration of designers and parkourists.

### **COLMEX PARKOUR**

The modular and flexible nature of all parts means that we can produce exciting and unique parks every time. The possibilities are endless. Design your own parkour playground, we will produce it for you!