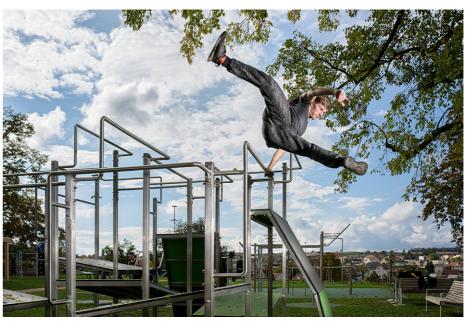

### PARKOUR

These areas are created primarily for teenagers, starting from 8 years of age. Our Parkour playgrounds meet European standards and were designed in cooperation with well-known Czech parkour practitioners.

### **COLMEX PARKOUR PROJECTS**

- Timeless design
- Modular system
- **Solid metal construction** with HDPE plates
- Designed by active street parkourists
- ► Fun, safe and adrenaline filled freerunning

### Parkour playgrounds that bring happiness

Colmex Parkour consists of unique design all-metal segments and HDPE plates. The result created in collaboration of designers and parkourists.

### **COLMEX PARKOUR**

The modular and flexible nature of all parts means that we can produce exciting and unique parks every time. The possibilities are endless. Design your own parkour playground, we will produce it for you!