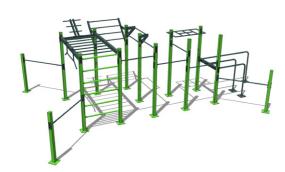

#### **STREET WORKOUT**

The symbol of a healthy lifestyle and the returning of people to public space. Thanks to the patented modular system, you can expand our sets endlessly.

WO SERIES ALL-METAL DESIGN No mechanical parts, high resistance and great price to performance ratio.

## All-metal workout structure

We are one of the biggest Czech producers of workout playgrounds in the Czech Republic.

Our patented and certified modular system of workout structure can be assembled from 50 elements and accessories. We can design the set for you and send you our 3D visualization. We can also recommend a suitable landing surface. The set can be placed in a park, on sports grounds or in an inner courtyard of a building block.