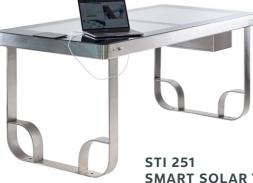

### Your energy anywhere you need

STI 251

TECHNICAL DETAILS\*: Material: 304 stainless steel Dimensions (LxWxH): 1846x806x760mm Weight: 140kg Solar panel: 180W Voltage: 12V Battery capacity: 55Ah USB charging ports: 4 USB-C charging ports: 2 Wireless charging: 2 Optional LED strip light: white Optional Wi-Fi router

### DESIGN

Exlusive design and long term added value

### DELIVERY

Order today. We deliver tomorrow. Safety first. TÜV SÜD Certified.