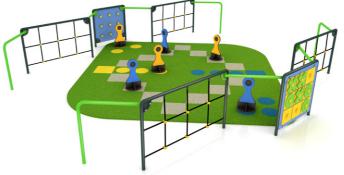

### CHILDREN'S WORKOUT

Children are our future, so they should be educated and motivated to a healthy lifestyle as early as possible. We are happy to introduce you our children's workout sets.

# Outdoor children's workout for children to move and play

Modern playgrounds think about the importance of developing motor skills, movement and strength. Workout is intended for children from 3 years of age, belongs to schools and kindergartens, public sports fields and playgrounds as a supplement to game sets to support children's physical activities.

### FOR PLAY AND MOVE

With a suitable combination of elements, you can ensure a purposeful experience for playing and exercising at the same time. Choose from our offer of 20 typical sets, or discuss others with us customized solutions. You can find all children's workout elements and game sets on our website www.colmex.cz