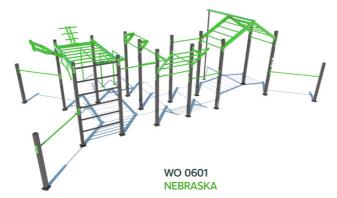

#### **STREET WORKOUT**

The symbol of a healthy lifestyle and the returning of people to public space. Thanks to the patented modular system, you can expand our sets endlessly.

WO SERIES ALL-METAL DESIGN No mechanical parts, high resistance and great price to performance ratio.

### **COLMEX STREET WORKOUT**

- ► All-metal construction
- Modular system
- Elements in stock
- ► We recommend a combination
- ► We design 2D, 3D visualization
- ► In colors of your choice

## All-metal workout structure

We are one of the biggest Czech producers of workout playgrounds in the Czech Republic.

Our patented and certified modular system of workout structure can be assembled from 50 elements and accessories. We can design the set for you and send you our 3D visualization. We can also recommend a suitable landing surface. The set can be placed in a park, on sports grounds or in an inner courtyard of a building block.

### Street workout sets

WO 0101 CALIFORNIA 8200 x 4900 x 2700 mm

WO 0201 **FLORIDA** 4650 x 4550 x 2700 mm

WO 0401 IDAHO 7090 x 1290 x 2700 mm

WO 0301 **KENTUCKY XS** 4090 x 1290 x 2700 mm

9370 x 5960 x 3000 mm