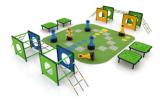

### CHILDREN'S WORKOUT

Children are our future, so they should be educated and motivated to a healthy lifestyle as early as possible. We are happy to introduce you our children's workout sets.

# Outdoor children's workout for children to move and play

Modern playgrounds think about the importance of developing motor skills, movement and strength. Workout is intended for children from 3 years of age, belongs to schools and kindergartens, public sports fields and playgrounds as a supplement to game sets to support children's physical activities.

### FOR PLAY AND MOVE

With a suitable combination of elements, you can ensure a purposeful experience for playing and exercising at the same time. Choose from our offer of 20 typical sets, or discuss others with us customized solutions. You can find all children's workout elements and game sets on our website www.colmex.cz