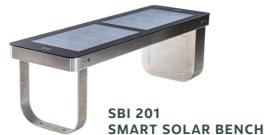

### SOLAR

Functional solar furniture that you must have. Functional equipment on which you can charge not only mobile devices.

SBI 201 STAINLESS STEEL DESIGN Wherever you place it. Recharge your batteries with us! Not just your body batteries!.

### SBI 201

TECHNICAL DETAILS\*: Material: 304 stainless steel Dimensions (LxWxH): 1606x506x500 mm Weight: 100 kg Solar panel: 90W Voltage: 12V Battery capacity: 55Ah USB charging ports: 4 Wireless charging: 2 Optional LED strip light: white Optional Wi-Fi router

SOLAR PANEL Certified with longterm warranty

WIRELESS CHARGING

### BENEFITS

Long life green solar energy. Everyday charging. Your energy anywhere you need. Anywhere you place it. For free, for all.

Luxury tempered glass or polycarbonate

### **DESIGN AND MANUFACTURE**

We will create design and custom-manufacture anything for you and we will adjust any of our products for you in terms of size, function or material and its colors.

USB/USB-C IP67 waterproof and dust protection

BATTERY

Charge not only mobile devices and gadgets

### SERVICES

Start with our 2D or 3D visualizations we will provide you with for free according to your and your customer's needs.