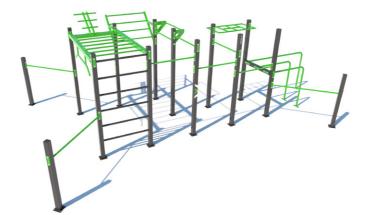

## All-metal workout structure

We are one of the biggest Czech producers of workout playgrounds in the Czech Republic.

Our patented and certified modular system of workout structure can be assembled from 50 elements and accessories. We can design the set for you and send you our 3D visualization. We can also recommend a suitable landing surface. The set can be placed in a park, on sports grounds or in an inner courtyard of a building block.

Workout elements

Our offer includes up to 50 elements. in the menu. You can find all the elements on our website www.colmex.eu

WO 2502 **BRIDGE II** 2490 x 1290 x 2500 mm

WO 2001 POLE DANCE 2400 x 90 x 3000 mm