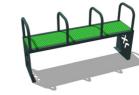

### MULTIFUNCTIONAL CHILDREN'S PLAYGROUND

- Modular kit system
- Development of coordination, flexibility and strength
- Exercise while playing for children rom 3 years of age
- ► Immediate delivery from a verified supplier

# Outdoor children's workout for children to move and play

Modern playgrounds think about the importance of developing motor skills, movement and strength. Workout is intended for children from 3 years of age, belongs to schools and kindergartens, public sports fields and playgrounds as a supplement to game sets to support children's physical activities.

### FOR PLAY AND MOVE

With a suitable combination of elements, you can ensure a purposeful experience for playing and exercising at the same time. Choose from our offer of 20 typical sets, or discuss others with us customized solutions. You can find all children's workout elements and game sets on our website www.colmex.cz