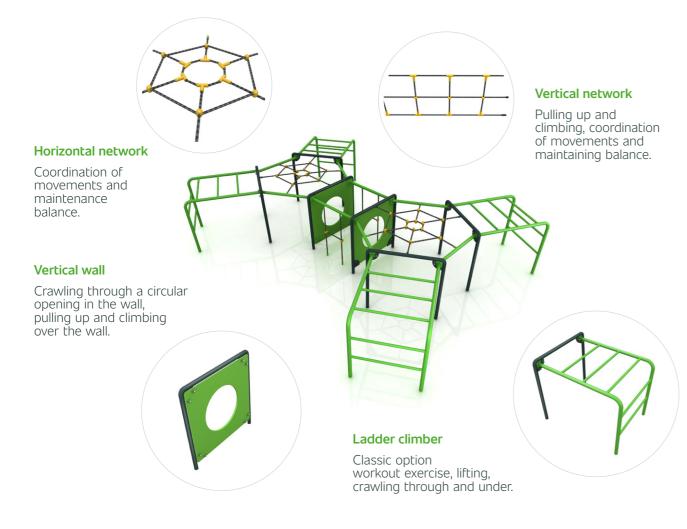

## All-metal workout structure

We are one of the biggest Czech producers of workout playgrounds in the Czech Republic.

Our patented and certified modular system of workout structure can be assembled from 50 elements and accessories. We can design the set for you and send you our 3D visualization. We can also recommend a suitable landing surface. The set can be placed in a park, on sports grounds or in an inner courtyard of a building block.

Workout elements

Our offer includes up to 50 elements. in the menu. You can find all the elements on our website www.colmex.eu

WO 2502 **BRIDGE II** 2490 x 1290 x 2500 mm

WO 2001 POLE DANCE 2400 x 90 x 3000 mm

WO 2103 HORIZONTAL BARS 1290 x 1290 x 500 mm WO 2110B - T PIECE 500 x 60 x 950 mm

WO 2201 VERTICAL LADDER 1290 x 90 x 2500 mm

WO 2106 BALANCING BEAM 1290 x 1290 x 500 mm

WO 2802 WORKOUT BENCH II

2000 x 500 x 850 mm

WO 2301 HORIZONTAL BAR S 1290 x 90 x 2500 mm

WO 2603

3800 x 480 x 1500 mm

WO 2903

COMBINATION

PARALEL BARS II 2490 x 890 x 1500 mm

WO 2002 CLIMBING 2490 x 328 x 2500 mm

WO 2111 KUGEL BAR 90 x 90 x 900 mm

WO 2107 **BALANCING BEAM SET S** 2400 x 1490 x 375 mm

WO 2304 HORIZONTAL BARS II 3690 x 90 x 2500 mm

WO 2706 HORIZONTAL BARS IV

3690 x 90 x 2500 mm

WO 2101 PUSH UP STAND 650 x 600 x 300 mm

WO 2104 HORIZONTAL BARS 1290 x 1290 x 500 mm

WO 2112 STEP 500 x 60 x 950 mm

WO 2901 RIGHTING 1600 x 1200 x 1750 mm

WO BOX for outdoor