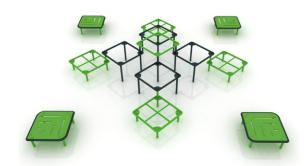

### MULTIFUNCTIONAL CHILDREN'S PLAYGROUND

- Modular kit system
- Development of coordination, flexibility and strength
- Exercise while playing for children rom 3 years of age
- ► Immediate delivery from a verified supplier

# Outdoor children's workout for children to move and play

Modern playgrounds think about the importance of developing motor skills, movement and strength. Workout is intended for children from 3 years of age, belongs to schools and kindergartens, public sports fields and playgrounds as a supplement to game sets to support children's physical activities.

### FOR PLAY AND MOVE

With a suitable combination of elements, you can ensure a purposeful experience for playing and exercising at the same time. Choose from our offer of 20 typical sets, or discuss others with us customized solutions. You can find all children's workout elements and game sets on our website www.colmex.cz