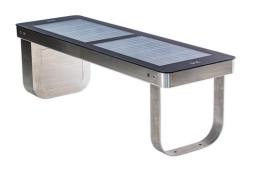

### **SBI 101 SMART SOLAR BENCH**

TECHNICAL DETAILS\* Material: all-metal Dimensions (LxWxH): 1606x506x500 mm Weight: 95 kg Solar panel: 90W Voltage: 12V Battery capacity: 55Ah USB charging ports: 4 Wireless charging: 2 Optional LED strip light: white **Optional Wi-Fi router** 

### SOLAR BENCH

### SBI 201

TECHNICAL DETAILS\*: Material: 304 stainless steel Dimensions (LxWxH): 1606x506x500 mm Weight: 100 kg Solar panel: 90W Voltage: 12V Battery capacity: 55Ah USB charging ports: 4 Wireless charging: 2 Optional LED strip light: white Optional Wi-Fi router