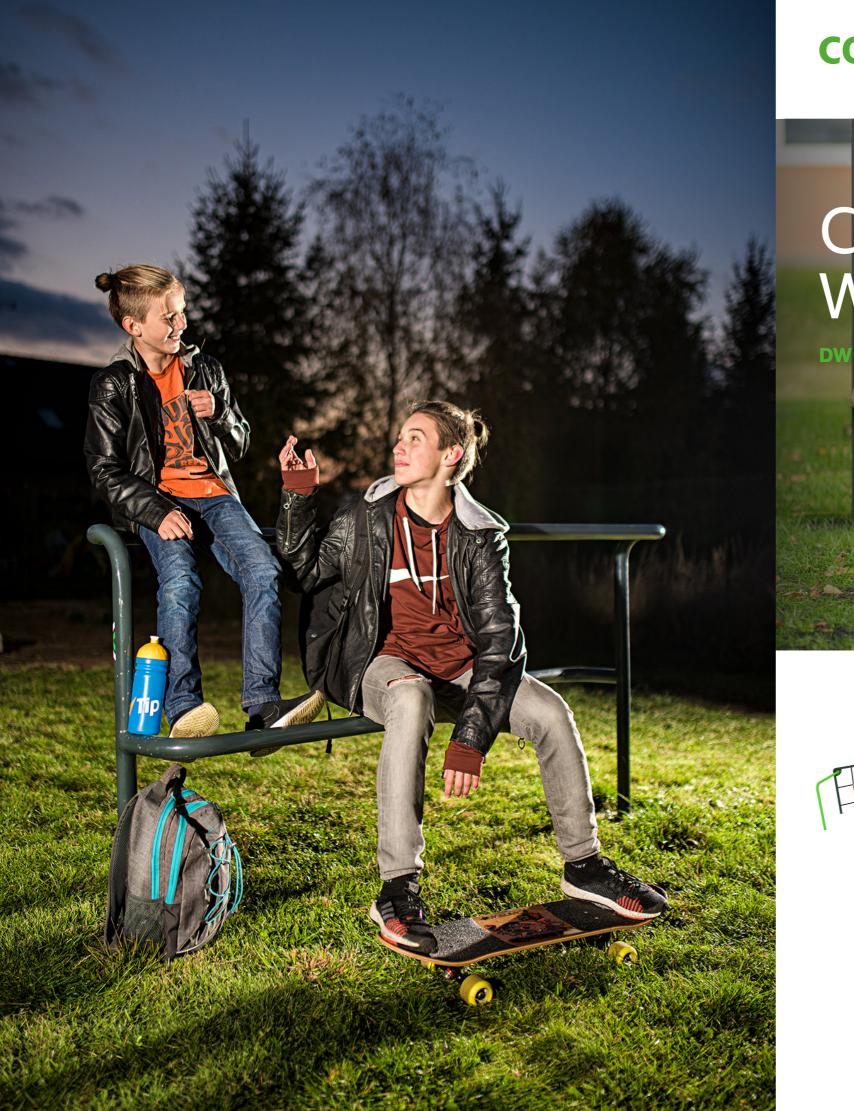

### That feeling when you're standing on the street with a dead phone A solar bench with a phone charger and Wi-Fi connection is useful.

# This story is proof.

He planned it beautifully. Three transfers - and everything looked coordinated so nicely. He would be home by 9:30. But he missed already the first bus of four. Just as he was running to the bus stop, the bus disappeared around a curve. "Damn it!" And on top of that, the phone is completely dead. He didn't even blink at him anymore. "Just perfect!" The only thing he read from the timetable was that there was one last bus leaving in an hour. But then what? What's next? Will there be anything else to follow? Without his cell phone, he was like a man without a hand. Today, instead of making his bed at home, he will have to make his bed on a bench somewhere in a corner of the country. But wait... this particular bench...

make sense.

bench?

### ...could charge his phone!

Kudos to the people who thought of putting a solar bench right here - with a phone charger and even, and this was especially nice given its nearly depleted data package, free Wi-Fi. This was the best thing that could have happened at that precarious moment.