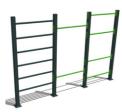

### PARKOUR

These areas are created primarily for teenagers, starting from 8 years of age. Our Parkour playgrounds meet European standards and were designed in cooperation with well-known Czech parkour practitioners.

### **COLMEX PARKOUR PROJECTS**

- Timeless design
- Modular system
- **Solid metal construction** with HDPE plates
- Designed by active street parkourists
- ► Fun, safe and adrenaline filled freerunning

### Parkour playgrounds that bring happiness

Colmex Parkour consists of unique design all-metal segments and HDPE plates. The result created in collaboration of designers and parkourists.

### **COLMEX PARKOUR**

The modular and flexible nature of all parts means that we can produce exciting and unique parks every time. The possibilities are endless. Design your own parkour playground, we will produce it for you!