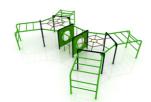

## All-metal workout structure

We are one of the biggest Czech producers of workout playgrounds in the Czech Republic.

Our patented and certified modular system of workout structure can be assembled from 50 elements and accessories. We can design the set for you and send you our 3D visualization. We can also recommend a suitable landing surface. The set can be placed in a park, on sports grounds or in an inner courtyard of a building block.

### Street workout sets

WO 0101 CALIFORNIA 8200 x 4900 x 2700 mm

WO 0201 **FLORIDA** 4650 x 4550 x 2700 mm

WO 0401 IDAHO 7090 x 1290 x 2700 mm

WO 0301 **KENTUCKY XS** 4090 x 1290 x 2700 mm

9370 x 5960 x 3000 mm