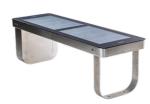

### **SBI 101 SMART SOLAR BENCH**

TECHNICAL DETAILS\* Material: all-metal Dimensions (LxWxH): 1606x506x500 mm Weight: 95 kg Solar panel: 90W Voltage: 12V Battery capacity: 55Ah USB charging ports: 4 Wireless charging: 2 Optional LED strip light: white **Optional Wi-Fi router** 

### **BSW WITHOUT BACKREST**

TECHNICAL DETAILS\*: Material: 304 stainlees steel with wood Dimensions (LxWxH): 1600x420x500 mm Weight: 32kg

TECHNICAL DETAILS\*: SEE LEAFLET SOLAR

Material: 304 stainlees steel with wood Dimensions (LxWxH): 1600x420x500 mm Weight: 32kg