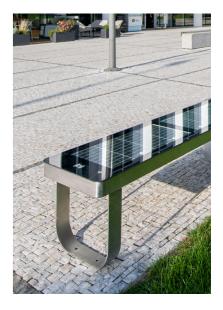

### **SBI 101 SMART SOLAR BENCH**

TECHNICAL DETAILS\* Material: all-metal Dimensions (LxWxH): 1606x506x500 mm Weight: 95 kg Solar panel: 90W Voltage: 12V Battery capacity: 55Ah USB charging ports: 4 Wireless charging: 2 Optional LED strip light: white **Optional Wi-Fi router** 

### SOLAR BENCH

### SBI 201

TECHNICAL DETAILS\*: Material: 304 stainless steel Dimensions (LxWxH): 1606x506x500 mm Weight: 100 kg Solar panel: 90W Voltage: 12V Battery capacity: 55Ah USB charging ports: 4 Wireless charging: 2 Optional LED strip light: white Optional Wi-Fi router