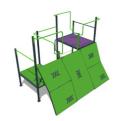

### Street workout sets

WO 0101 CALIFORNIA 8200 x 4900 x 2700 mm

WO 0201 **FLORIDA** 4650 x 4550 x 2700 mm

WO 0401 IDAHO 7090 x 1290 x 2700 mm

WO 0301 **KENTUCKY XS** 4090 x 1290 x 2700 mm

9370 x 5960 x 3000 mm

Workout elements

Our offer includes up to 50 elements. in the menu. You can find all the elements on our website www.colmex.eu

WO 2502 **BRIDGE II** 2490 x 1290 x 2500 mm

WO 2001 POLE DANCE 2400 x 90 x 3000 mm