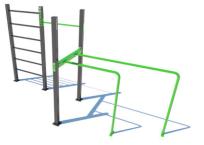

#### **STREET WORKOUT**

The symbol of a healthy lifestyle and the returning of people to public space. Thanks to the patented modular system, you can expand our sets endlessly.

WO SERIES ALL-METAL DESIGN No mechanical parts, high resistance and great price to performance ratio.

### **COLMEX STREET WORKOUT**

- ► All-metal construction
- Modular system
- Elements in stock
- ► We recommend a combination
- ► We design 2D, 3D visualization
- ► In colors of your choice

## All-metal workout structure

We are one of the biggest Czech producers of workout playgrounds in the Czech Republic.

Our patented and certified modular system of workout structure can be assembled from 50 elements and accessories. We can design the set for you and send you our 3D visualization. We can also recommend a suitable landing surface. The set can be placed in a park, on sports grounds or in an inner courtyard of a building block.