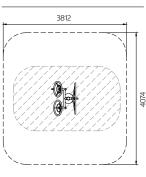

wheels with both hands and turn right and left. Change the turning direction after each set. Grasp handles of big wheel and alternate right and left turns.

**EXECUTION:** We recommend 3 sets, 10-15 reps each, with a break between the sets, depending on the current health condition of the user. Should you feel any pain, stop your workout immediately.

**REMARKS:** Maximum allowed weight of a user is 120 kg. The area of 2 meters from the user/machine must stay clear during the workout. Without attendance, kids with minimum height 140 cm are not allowed. Other than proper use is prohibited. The device is in compliance with the standard CSN EN 16630.

Visualizations are only illustrative. Right to make changes is reserved.

# ANCHORING AND SURFACE



# **TECHNICAL DATA**

### EXERCISE ZONE



### **ANCHORING PLAN**