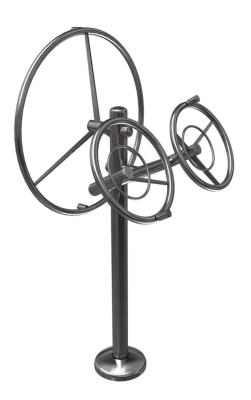

# Tai-chi and Body Wheel

EXLUSIVE STAINLESS STEEL SERIES 100% CZECH PRODUCTION

## FITNESS EQUIPMENT DESCRIPTION

**FUNCTION:** Development and strengthening of upper limb muscles, improvement of flexibility and activity of arm and shoulder joints, wrists, elbows and collar bones. Suitable for rehabilitation purposes.

**How TO USE:** Stand in front of the machine (face or back), grasp handles of small wheels with both hands and turn right and left. Change the turning direction after each set. Grasp handles of big wheel and alternate right and left turns.