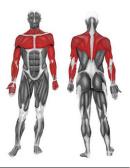

## FITNESS EQUIPMENT DESCRIPTION

**FUNCTION:** Development and strengthening of upper limb muscles, improvement of flexibility and activity of arm and shoulder joints, wrists, elbows and collar bones. Suitable for rehabilitation purposes.