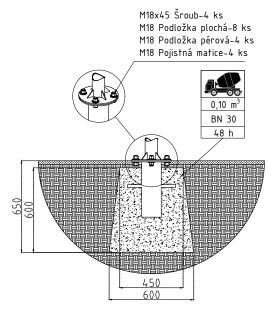

hine (face or back), grasp handles of small wheels with both hands and turn right and left. Change the turning direction after each set. Grasp handles of big wheel and alternate right and left turns.

**EXECUTION:** We recommend 3 sets, 10-15 reps each, with a break between the sets, depending on the current health condition of the user. Should you feel any pain, stop your workout immediately.

**REMARKS:** Maximum allowed weight of a user is 120 kg. The area of 2 meters from the user/machine must stay clear during the workout. Without attendance, kids with minimum height 140 cm are not allowed. Other than proper use is prohibited. The device is in compliance with the standard CSN EN 16630.

Visualizations are only illustrative. Right to make changes is reserved.

# ANCHORING AND SURFACE



# **TECHNICAL DATA**

### EXERCISE ZONE



### **ANCHORING PLAN**